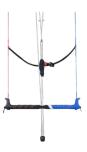

#### Snowkite Ozone bar - 455€

An all-new push-away quick release with an innovative one-step Click-In reload function that is incredibly intuitive. The release handle fits comfortably in the hand, it is quick and easy to activate the release by pushing the handle away. A self-positioning release mechanism locates automatically, ready to be re-loaded by simply 'clicking' in the loop