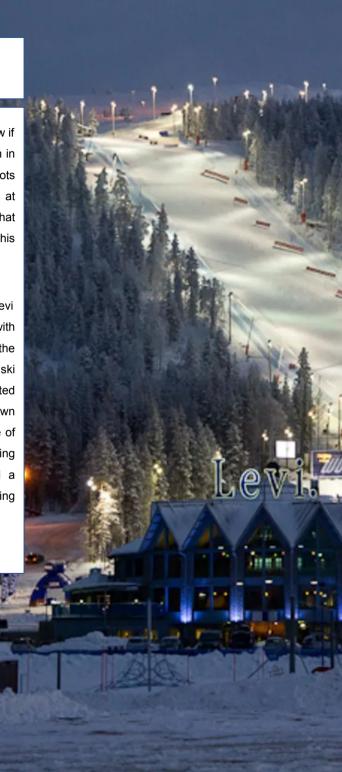

Levi stands tall as a prominent winter sports and snow activity hub in Northern Europe, all while maintaining its pristine charm without the crowds. With Levi's untouched natural landscapes and abundant fresh powder snow, your senses are in for an awe-inspiring treat. A blend of sport conviviality awaits during this dynamic week, so secure your tickets early, as they tend to sell out swiftly.

Embrace the captivating winter wonderland of Finland. where frozen lakes and rivers create a pristine canvas for snowkiting adventures until late spring. The sprawling snowy terrain, paired with regular gusts of wind, ensures excellent conditions for thrilling snowkite experiences. Located within the Pallas-Yllästunturi National Park, this destination seamlessly blends the excitement of snowkiting with the serene beauty of Lapland's landscapes. Majestic mountains at 500 meters offer an inviting playground for snowkiters, conveniently close to your accommodation.

Other winter sports: Levi promises endless excitement with a generous offering. Explore the 230km of meticulously groomed ski slopes and 28 km of illuminated trails, allowing you to ski from dawn till dusk. Beyond skiing, a range of activities awaits. including snowmobiling, ski touring, and a plethora other exhilarating of options.