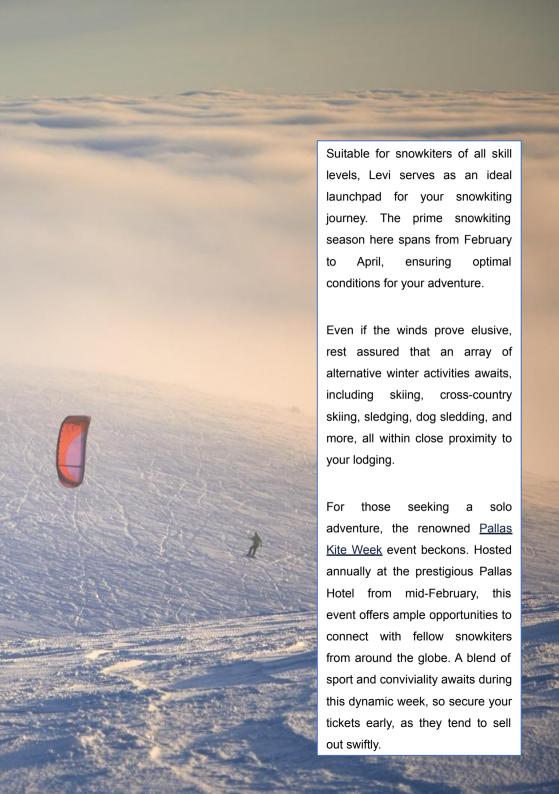

Levi stands tall as a prominent winter sports and snow activity hub in Northern Europe, all while maintaining its pristine charm without the crowds. With Levi's untouched natural landscapes and abundant fresh powder snow, your senses are in for an awe-inspiring treat. A blend of sport conviviality awaits during this dynamic week, so secure your tickets early, as they tend to sell out swiftly.

Embrace the captivating winter wonderland of Finland. where frozen lakes and rivers create a pristine canvas for snowkiting adventures until late spring. The sprawling snowy terrain, paired with regular gusts of wind, ensures excellent conditions for thrilling snowkite experiences. Located within the Pallas-Yllästunturi National Park, this destination seamlessly blends the excitement of snowkiting with the serene beauty of Lapland's landscapes. Majestic mountains at 500 meters offer an inviting playground for snowkiters, conveniently close to your accommodation.