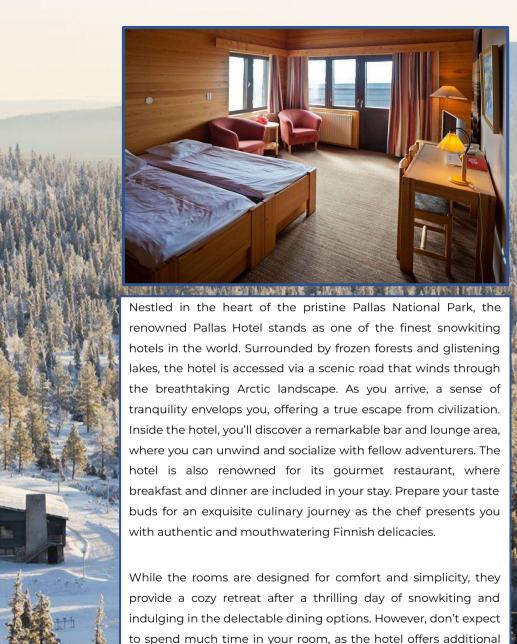

While the rooms are designed for comfort and simplicity, they provide a cozy retreat after a thrilling day of snowkiting and indulging in the delectable dining options. However, don't expect to spend much time in your room, as the hotel offers additional amenities to enhance your experience. Take a soothing break in the rejuvenating sauna or luxuriate in the outdoor jacuzzi, immersing yourself in the serenity of the Arctic surroundings. In the evenings, live music sets the perfect ambiance in the bar, adding a touch of enchantment to your stay.