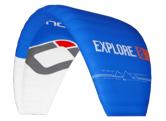

### Explore V2 kite - 799.00€ to 1 089€ depending on size (4m to 12m)

- Single surface dedicated to snowkite
- Entry level to expert riders
- Light weight and ultra compact
- Industry Leading Internal Re-Ride Release System