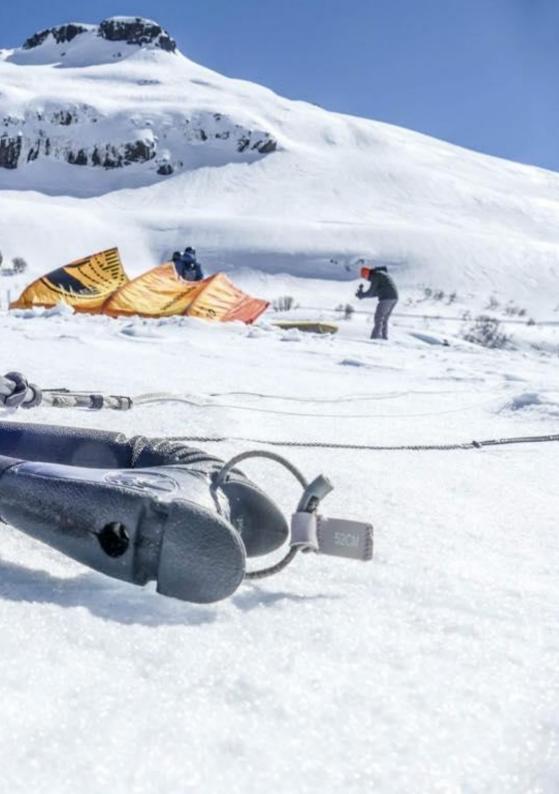

## YOUR ADVENTURE

Embark on a thrilling snowkiting escapade in the Finnish Lapland, where frozen lakes and gentle mountains await your exploration at an altitude of 500 meters. invigorating ensuring an connection with the wilderness. Set out on exotic treks that promise exhilaration, and if luck smiles upon you, be treated to the captivating spectacle Northern Lights as a reward for your daily exertions.

Embrace the captivating winter wonderland of Finland. where frozen lakes and rivers create a pristine canvas for snowkiting adventures until late spring. The sprawling snowy terrain, paired with regular gusts of wind, ensures excellent conditions for thrilling snowkite experiences. Located within the Pallas-Yllästunturi National Park, this destination seamlessly blends the excitement of snowkiting with the serene beauty of Lapland's landscapes. Majestic mountains at 500 meters offer an inviting playground for snowkiters, conveniently close to your accommodation.