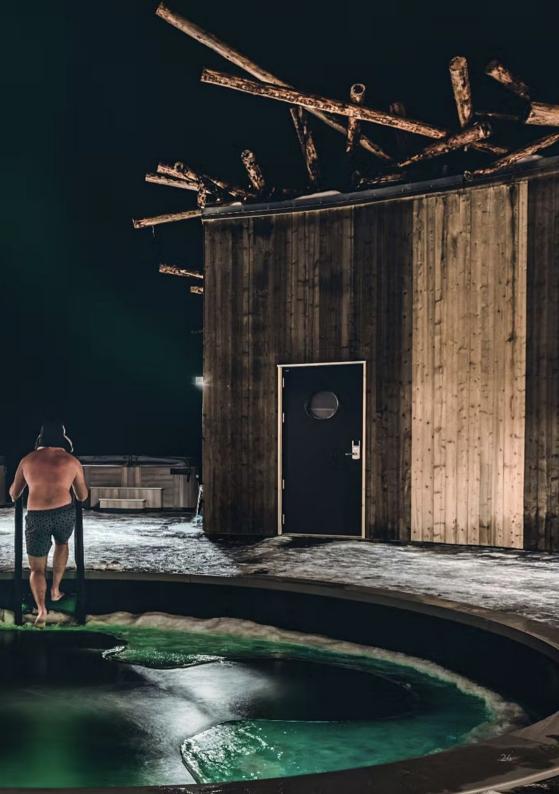

While the rooms are designed for comfort and simplicity, they provide a cozy retreat after a thrilling day of snowkiting and indulging in the delectable dining options. However, don't expect to spend much time in your room, as the hotel offers additional amenities to enhance your experience. Take a soothing break in the rejuvenating sauna or luxuriate in the outdoor jacuzzi, immersing yourself in the serenity of the Arctic surroundings. In the evenings, live music sets the perfect ambiance in the bar, adding a touch of enchantment to your stay.