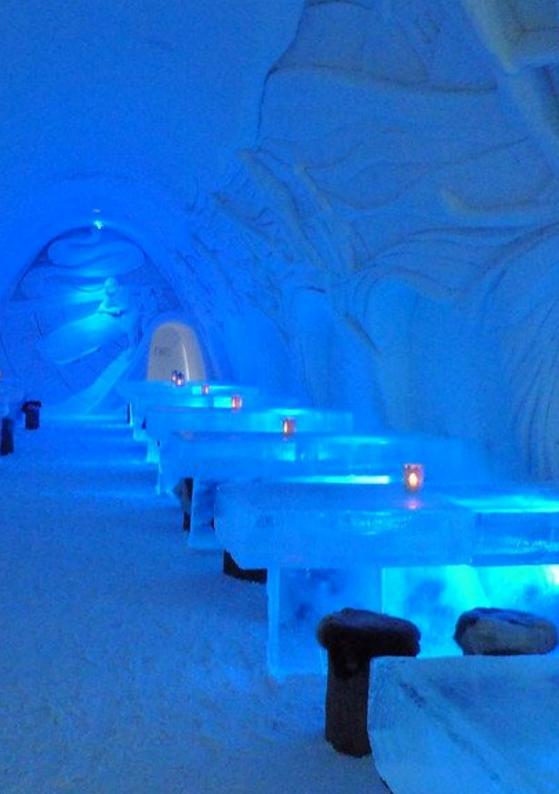

# IN CASE OF LOW WIND CONDITIONS

Moreover. why not try the renowned ice restaurant? within Located the Arctic Snowhotel, the ice restaurant offers an extraordinarily unique setting for a delightful dinner. Guests can relish a gourmet meal surrounded bγ stunning sculptures and intricate frozen art, creating an ambiance unlike any other. The menu showcases a selection of carefully crafted dishes that highlight the creativity and skill of the chefs, making it an absolutely unforgettable culinary experience in the heart Lapland.