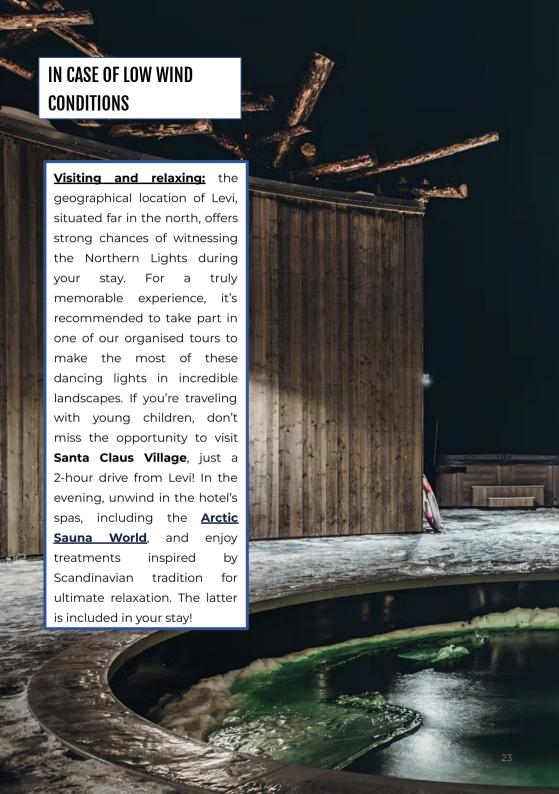

# IN CASE OF LOW WIND CONDITIONS

Gastronomy: good cuisine often takes center stage in an unforgettable journey. In Levi, you'll have the opportunity to taste the authentic flavors of the region, highlighting local and fresh ingredients. Levi's culinary specialties are steeped in local traditions, featuring dishes made from reindeer meat, fresh fish from frozen lakes, wild berries, and forest mushrooms. The restaurants in Levi offer a variety of delicious dishes, ranging from classic to modern and innovative creations. Indulge in a unique culinary experience as you savor these Lappish delights in a warm and friendly setting, surrounded by the enchanting landscapes of Finnish Lapland. Here's our top 5

# IN CASE OF LOW WIND CONDITIONS

Moreover. why not try the renowned ice restaurant? within Located the Arctic Snowhotel, the ice restaurant offers an extraordinarily unique setting for a delightful dinner. Guests can relish a gourmet meal surrounded bγ stunning sculptures and intricate frozen art, creating an ambiance unlike any other. The menu showcases a selection of carefully crafted dishes that highlight the creativity and skill of the chefs, making it an absolutely unforgettable culinary experience in the heart Lapland.