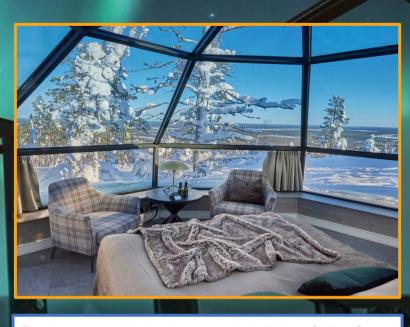

Experience an enchanting journey at Levin Iglut – Golden Crown, where your dreams come to life. Set amidst the captivating landscapes of Lapland, these unique glass igloos offer an extraordinary blend of luxury and natural beauty. By day, marvel at the panoramic vistas of Utsuvaara Hill, and by night, immerse yourself in the mesmerizing dance of the Northern Lights in all their radiant glory.

Step into your personal oasis of comfort as you enter the heated glass igloo. Each igloo is thoughtfully designed to provide a cocoon of tranquility, featuring a private bathroom, an adjustable bed for ultimate relaxation, and even the option of a sauna and jacuzzi in the Northern Lights House Building, allowing you to unwind in style.