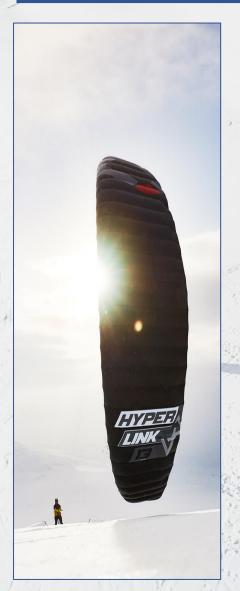

# YOUR SNOWKITE LESSONS

Learn the basics of snowkiting in the finnish Lapland. The concept of snowkiting is quite simple and you don't need to be an expert skier or snowboarder to enjoy the many sensations provided by the speed and the jumps this activity allows. A couple of lessons are usually enough for anybody to get the hang of the equipment.

Though physical at first, it is not as extreme as kitesurfing, and more generally, it takes a lot less wind to move you across the snow than if you were kitesurfing on water. Snowkiting is enjoyable on any type of snow: powder, sludge snow, ice (frozen lakes). This makes it a very flexible sport that can be practiced in many different locations as long as they are windy enough. Rest assured. snowkite beginners who already know how to kite and ski/snowboard will be able to manage on their first session!