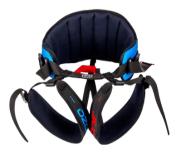

#### Ozone Backcountry - 159.00€

The connect backcountry Harness V2, has been designed for better support and more comfort while still being simple and light.