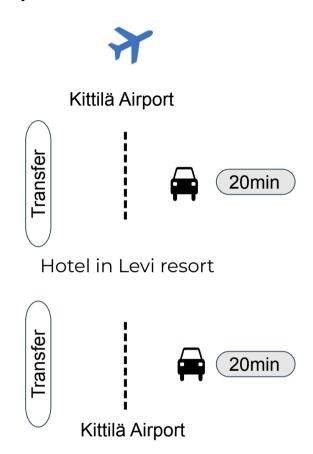

#### **YOUR** itinerary

#### If you decide to go to Pallas instead:

In case you are flying to Kittilä there is a shuttle service available. Price for the shuttle is 30€/person/one way. Tickets are to be paid to the driver.

Shuttle service **needs to be reserved at least 24 hours prior to arrival**. The company operating the shuttle hopes to get reservations earlier so we recommend booking the shuttle when you have booked your flights. Drive is 1h.