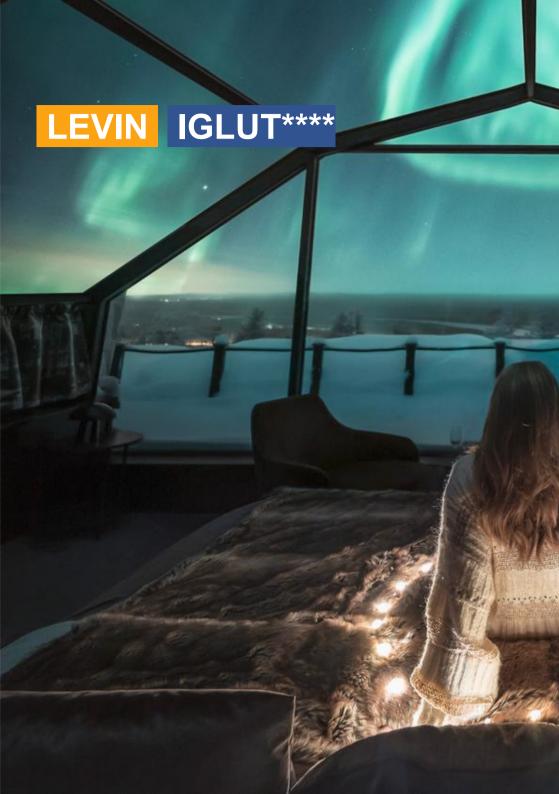

Experience an enchanting journey at Levin Iglut – Golden Crown, where your dreams come to life. Set amidst the captivating landscapes of Lapland, these unique glass igloos offer an extraordinary blend of luxury and natural beauty. By day, marvel at the panoramic vistas of Utsuvaara Hill, and by night, immerse yourself in the mesmerizing dance of the Northern Lights in all their radiant glory.

Step into your personal oasis of comfort as you enter the heated glass igloo. Each igloo is thoughtfully designed to provide a cocoon of tranquility, featuring a private bathroom, an adjustable bed for ultimate relaxation, and even the option of a sauna and jacuzzi in the Northern Lights House Building, allowing you to unwind in style.

At Levin Iglut – Golden Crown, immerse yourself in the lap of luxury, surrounded by the pristine wilderness of Lapland. It's a place where cherished moments are woven into the fabric of your memories, creating an extraordinary tapestry of enchantment and tranquility.